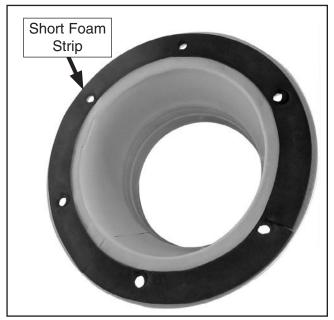

## **Installing Canister Filter**

- DISCONNECT MACHINE FROM POWER!
- 2. Remove bag clamp and filter bag from G0710/ G0710P collector body.

Attach short foam strip to mating surface of collection flange (see Figure 2).

**Note:** In order to prevent leaks, you may have to cut strip into multiple pieces to obtain the necessary curve and achieve a consistent, uniform seal with no gaps.

**Figure 2.** Flange gasket attached to collection flange.